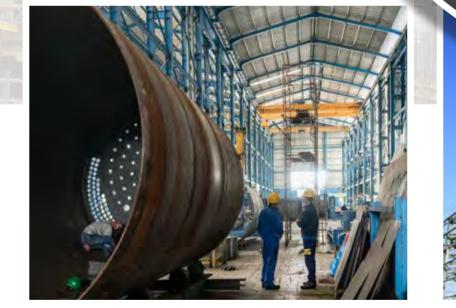

#### **AREA**

The area for fabrication fully covered with overhead cranes, a dedicated area for blasting and painting area equipped with high technologies in this field along with an over-all area of 26,000 m2.

- 26,000 m2
  - -Factory
  - -Painting
  - -Machine Workshop
  - -Store
  - -Offices

HAMAD BIN KHALID STEEEL FABRICATION FACTORY
COMPANY PROFILE 2020

HAMAD BIN KHALID STEEEL FABRICATION FACTORY
COMPANY PROFILE 2020