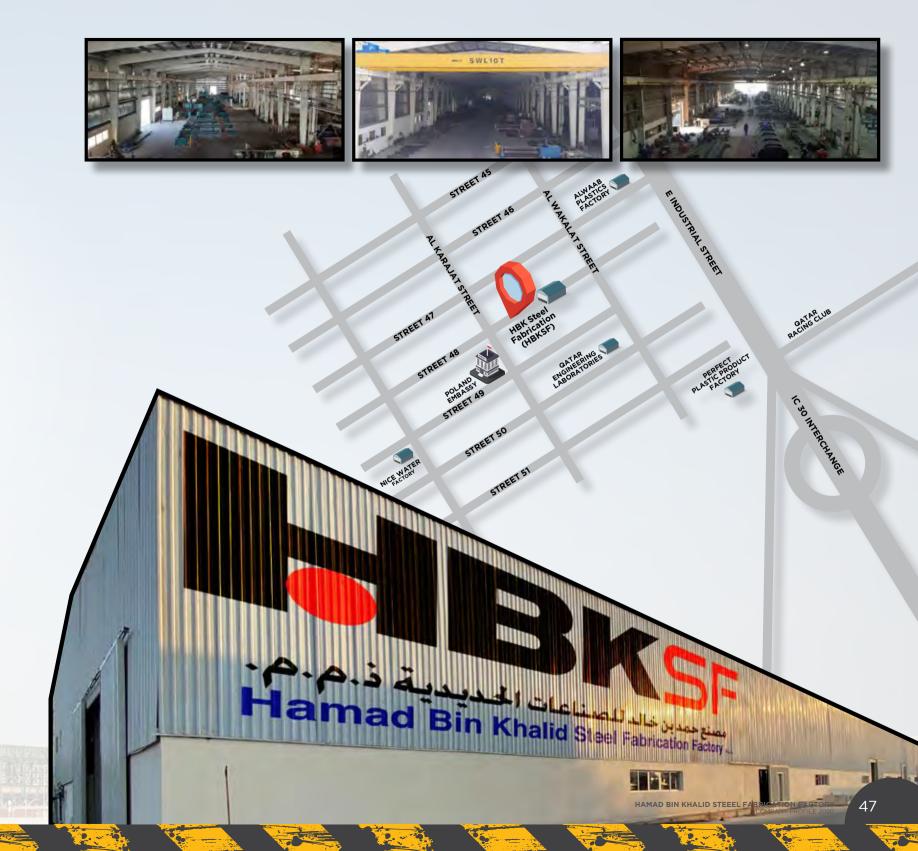

#### **AREA**

The area for fabrication fully covered with overhead cranes, a dedicated area for blasting and painting area equipped with high technologies in this field along with an over-all area of 26,000 m2.

- 26,000 m2
  - -Factory
  - -Painting
  - -Machine Workshop
  - -Store
  - -Offices

HAMAD BIN KHALID STEEEL FABRICATION FACTORY
COMPANY PROFILE 2020

HAMAD BIN KHALID STEEEL FABRICATION FACTORY
COMPANY PROFILE 2020