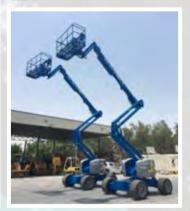

#### **EQUIPMENTS**

MOBILE CRANES AVAILABLE FROM 25 TON TO 220 TON

MANLIFTS AVAILABLE FROM 16 MTR. TO 58 MTR.

HAMAD BIN KHALID STEEEL FABRICATION FACTORY
COMPANY PROFILE 2020

HAMAD BIN KHALID STEEEL FABRICATION FACTORY
COMPANY PROFILE 2020