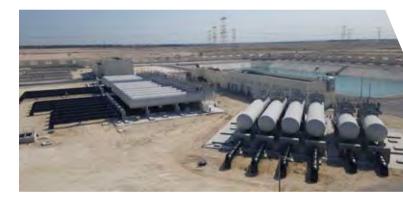

#### **AREA**

The area for fabrication fully covered with overhead cranes, a dedicated area for blasting and painting area equipped with high technologies in this field along with an over-all area of 26,000 m2.

- 26,000 m2
  - -Factory
  - -Painting
  - -Machine Workshop
  - -Store
  - -Offices

HAMAD BIN KHALID STEEEL FABRICATION FACTORY
COMPANY PROFILE 2020

HAMAD BIN KHALID STEEEL FABRICATION FACTORY
COMPANY PROFILE 2020