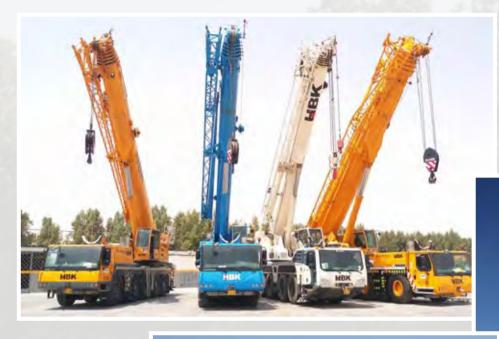

#### **EQUIPMENTS**

MOBILE CRANES AVAILABLE FROM 25 TON TO 220 TON

MANLIFTS AVAILABLE FROM 16 MTR. TO 58 MTR.

HAMAD BIN KHALID STEEEL FABRICATION FACTORY
COMPANY PROFILE 2020

HAMAD BIN KHALID STEEEL FABRICATION FACTORY
COMPANY PROFILE 2020