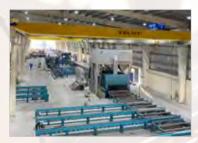

#### **AREA**

The area for fabrication fully covered with overhead cranes, a dedicated area for blasting and painting area equipped with high technologies in this field along with an over-all area of 26,000 m2.

#### **EQUIPMENTS**

MOBILE CRANES AVAILABLE FROM 25 TON TO 220 TON

MANLIFTS AVAILABLE FROM 16 MTR. TO 58 MTR.

HAMAD BIN KHALID STEEEL FABRICATION FACTORY
COMPANY PROFILE 2020

HAMAD BIN KHALID STEEEL FABRICATION FACTORY
COMPANY PROFILE 2020