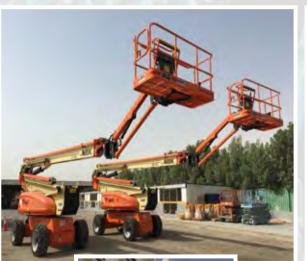

#### **EQUIPMENTS**

MOBILE CRANES AVAILABLE FROM 25 TON TO 220 TON

MANLIFTS AVAILABLE FROM 16 MTR. TO 58 MTR.

HAMAD BIN KHALID STEEEL FABRICATION FACTORY
COMPANY PROFILE 2020

HAMAD BIN KHALID STEEEL FABRICATION FACTORY
COMPANY PROFILE 2020