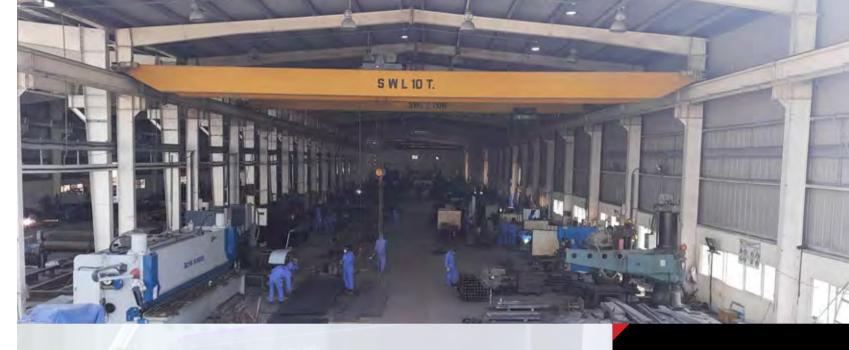

#### **OUR CAPABILITIES**

#### **AREA**

The area for fabrication fully covered with overhead cranes, a dedicated area for blasting and painting area equipped with high technologies in this field along with an over-all area of 26,000 m2.

- 26,000 m2
  - -Factory
  - -Painting
  - -Machine Workshop
  - -Store
  - -Offices

HAMAD BIN KHALID STEEEL FABRICATION FACTORY
COMPANY PROFILE 2020

HAMAD BIN KHALID STEEEL FABRICATION FACTORY
COMPANY PROFILE 2020