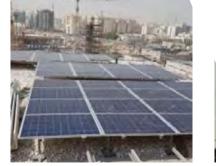

#### **AREA**

The area for fabrication fully covered with overhead cranes, a dedicated area for blasting and painting area equipped with high technologies in this field along with an over-all area of 26,000 m2.

- 26,000 m2
  - -Factory
  - -Painting
  - -Machine Workshop
  - -Store
  - -Offices

HAMAD BIN KHALID STEEEL FABRICATION FACTORY
COMPANY PROFILE 2020

HAMAD BIN KHALID STEEEL FABRICATION FACTORY
COMPANY PROFILE 2020