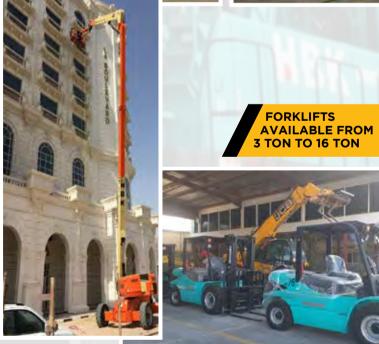

#### **EQUIPMENTS**

MOBILE CRANES AVAILABLE FROM 25 TON TO 220 TON

MANLIFTS AVAILABLE FROM 16 MTR. TO 58 MTR.

HAMAD BIN KHALID STEEEL FABRICATION FACTORY
COMPANY PROFILE 2020

HAMAD BIN KHALID STEEEL FABRICATION FACTORY
COMPANY PROFILE 2020