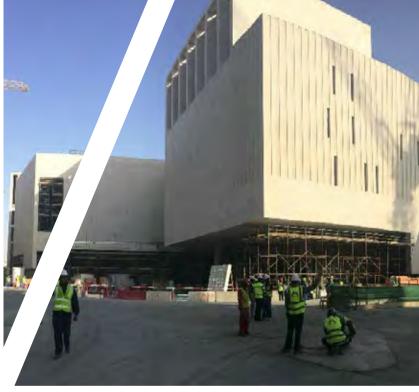

#### **AREA**

The area for fabrication fully covered with overhead cranes, a dedicated area for blasting and painting area equipped with high technologies in this field along with an over-all area of 26,000 m2.

- 26,000 m2
  - -Factory
  - -Painting
  - -Machine Workshop
  - -Store
  - -Offices

HAMAD BIN KHALID STEEEL FABRICATION FACTORY
COMPANY PROFILE 2020

HAMAD BIN KHALID STEEEL FABRICATION FACTORY
COMPANY PROFILE 2020