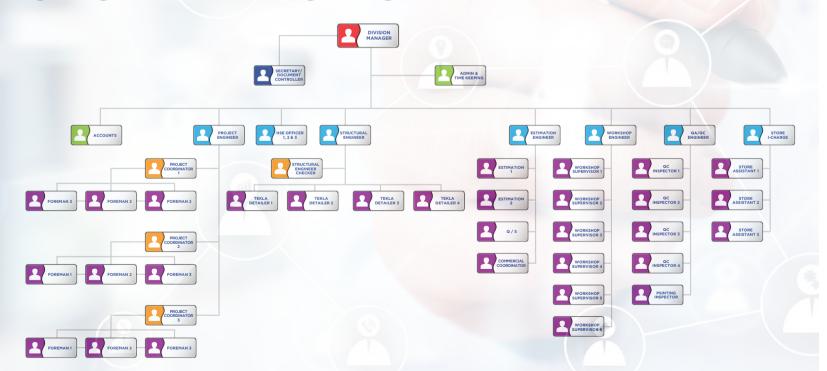

est technology, Fabricator & Installer of Steel Structures, Space Frame & Standing Seam Roofing Systems Installer.



#### **OUR MISSION**

HBK (HAMAD BIN KHALID) STEEL FABRICATION

**FACTORY** maintain its success and reputation in the complex steel building construction line of business and our mission is to be among the top tier steel companies in the State of Qatar.

Keeping a world class standard of quality of work and professionalism. Exerting an extra mile to provide optimum services for each client.

Evercontinuing Research and Development and improving our technology and designs to cater to the country's demand as well as each client preferences.

Valuing our team players and helping them to achieved growth and success simultaneously with the company.



# **ORGANIZATION CHART**





# **CERTIFICATIONS**







HAMAD BIN KHALID STEEEL FABRICATION FACTORY
COMPANY PROFILE 2020

COMPANY PROFILE 2020

TOMPONY PROFILE 2020



# OUR QUALITY, OCCUPATIONAL HEALTH SAFETY AND ENVIRONMENTAL POLICY

HBK (Hamad Bin Khalid) Steel Fabrication Factory is involved in the engineering design and fabrication of industrial steel structures, piping, pressure vessels and storage tanks works in the State of Qatar. Consistent with its mission and vision, HBKSF Management has established Quality, Environment, Occupational Health and Safety policy as a guiding principle for setting its specific goals and performance metrics.

Our goal is to ensure total satisfaction of our Customers through continual improvement of effectiveness of our services in achieving and maintaining excellence in all