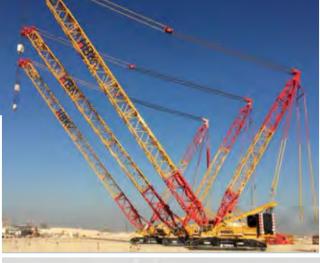

#### **EQUIPMENTS**

MOBILE CRANES AVAILABLE FROM 25 TON TO 220 TON

MANLIFTS AVAILABLE FROM 16 MTR. TO 58 MTR.

HAMAD BIN KHALID STEEEL FABRICATION FACTORY
COMPANY PROFILE 2020

HAMAD BIN KHALID STEEEL FABRICATION FACTORY
COMPANY PROFILE 2020