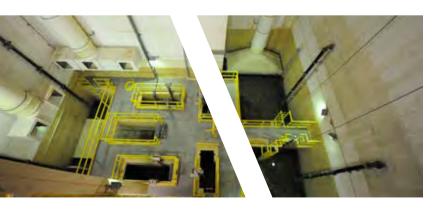

#### **AREA**

The area for fabrication fully covered with overhead cranes, a dedicated area for blasting and painting area equipped with high technologies in this field along with an over-all area of 26,000 m2.

- 26,000 m2
  - -Factory
  - -Painting
  - -Machine Workshop
  - -Store
  - -Offices

HAMAD BIN KHALID STEEEL FABRICATION FACTORY
COMPANY PROFILE 2020

HAMAD BIN KHALID STEEEL FABRICATION FACTORY
COMPANY PROFILE 2020