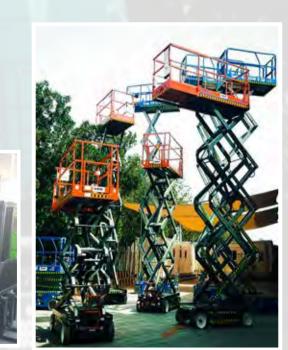

#### **EQUIPMENTS**

MOBILE CRANES AVAILABLE FROM 25 TON TO 220 TON

MANLIFTS AVAILABLE FROM 16 MTR. TO 58 MTR.

HAMAD BIN KHALID STEEEL FABRICATION FACTORY
COMPANY PROFILE 2020

HAMAD BIN KHALID STEEEL FABRICATION FACTORY
COMPANY PROFILE 2020