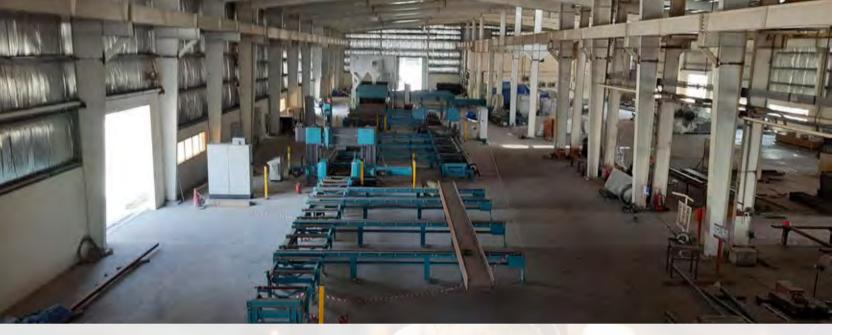

#### **OUR CAPABILITIES**

#### **AREA**

The area for fabrication fully covered with overhead cranes, a dedicated area for blasting and painting area equipped with high technologies in this field along with an over-all area of 26,000 m2.

- 26,000 m2
  - -Factory
  - -Painting
  - -Machine Workshop
  - -Store
  - -Offices

HAMAD BIN KHALID STEEEL FABRICATION FACTORY
COMPANY PROFILE 2020

HAMAD BIN KHALID STEEEL FABRICATION FACTORY
COMPANY PROFILE 2020