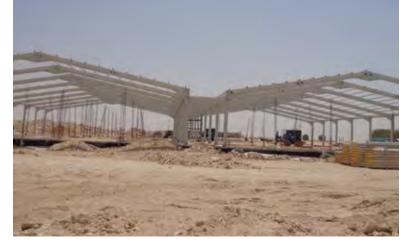

#### **AREA**

The area for fabrication fully covered with overhead cranes, a dedicated area for blasting and painting area equipped with high technologies in this field along with an over-all area of 26,000 m2.

- 26,000 m2
  - -Factory
  - -Painting
  - -Machine Workshop
  - -Store
  - -Offices

HAMAD BIN KHALID STEEEL FABRICATION FACTORY
COMPANY PROFILE 2020

HAMAD BIN KHALID STEEEL FABRICATION FACTORY
COMPANY PROFILE 2020